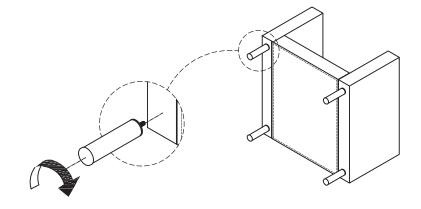

### **Feet Installation**

Lean sofa onto it's back. Using the supplied feet, rotate clockwise until securely attached to the sofa. (as pictured to the right)