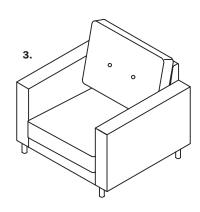

#### **Directions for use**

After feet are installed, return the sofa to the upright position. Fold out back support (Figure 1 and 2 below), then raise the back cushion into place (Figure 3).