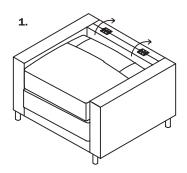

#### **Directions for use**

After feet are installed, return the sofa to the upright position. Fold out back support (Figure 1 and 2 below), then raise the back cushion into place (Figure 3).