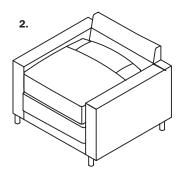

#### **Directions for use**

After feet are installed, return the sofa to the upright position. Fold out back support (Figure 1 and 2 below), then raise the back cushion into place (Figure 3).