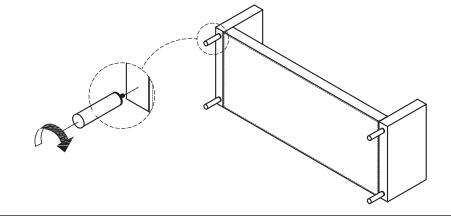

#### **Feet Installation**

Lean sofa onto it's back. Using the supplied feet, rotate clockwise until securely attached to the sofa. (as pictured to the right)