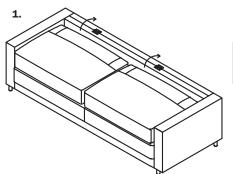

### **Directions for use**

After feet are installed, return the sofa to the upright position. Fold out back support (Figure 1 and 2 below), then raise the back cushion into place (Figure 3).