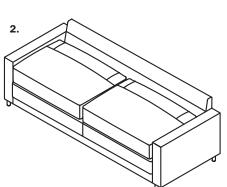

### **Directions for use**

After feet are installed, return the sofa to the upright position. Fold out back support (Figure 1 and 2 below), then raise the back cushion into place (Figure 3).