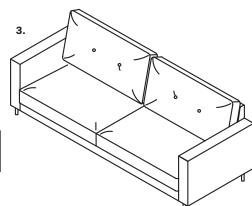

### **Directions for use**

After feet are installed, return the sofa to the upright position. Fold out back support (Figure 1 and 2 below), then raise the back cushion into place (Figure 3).