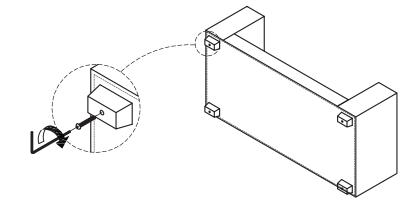

### **Feet Installation**

Lean sofa onto it's back. Use the supplied feet, screws and allen key to securely attach the feet to the sofa. (as pictured to the right)