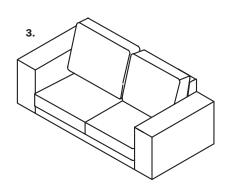

#### **Directions for use**

After feet are installed, return the sofa to the upright position. Fold out back support (Figure 1 and 2 below), then raise the back cushion into place (Figure 3).