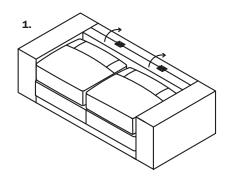

#### **Directions for use**

After feet are installed, return the sofa to the upright position. Fold out back support (Figure 1 and 2 below), then raise the back cushion into place (Figure 3).