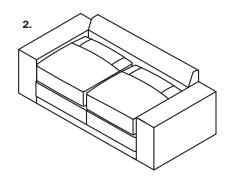

#### **Directions for use**

After feet are installed, return the sofa to the upright position. Fold out back support (Figure 1 and 2 below), then raise the back cushion into place (Figure 3).