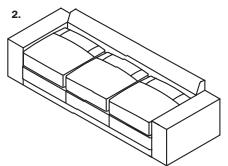

### **Directions for use**

After feet are installed, return the sofa to the upright position. Fold out back support (Figure 1 and 2 below), then raise the back cushion into place (Figure 3).