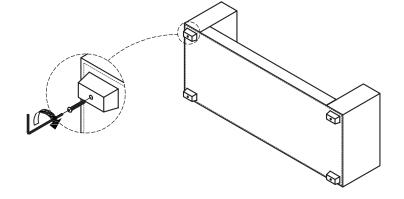

#### **Feet Installation**

Lean sofa onto it's back. Use the supplied feet, screws and allen key to securely attach the feet to the sofa. (as pictured to the right)