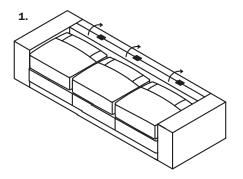

### **Directions for use**

After feet are installed, return the sofa to the upright position. Fold out back support (Figure 1 and 2 below), then raise the back cushion into place (Figure 3).